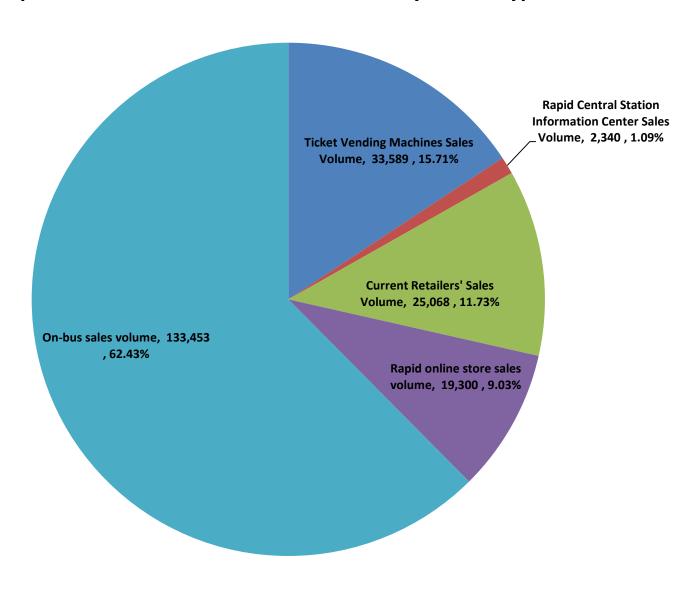

|                                                                                                                                                                  |                                                                                           | Ticket Vending Machines                                                                                               | Information Center Sales                                                                                                                                  | Current Retailers' Sales                                                                                                                                                         | Rapid online store sales                                                                                                                                              | 1                                                                                       |              |                                                                                                                         |
|------------------------------------------------------------------------------------------------------------------------------------------------------------------|-------------------------------------------------------------------------------------------|-----------------------------------------------------------------------------------------------------------------------|-----------------------------------------------------------------------------------------------------------------------------------------------------------|----------------------------------------------------------------------------------------------------------------------------------------------------------------------------------|-----------------------------------------------------------------------------------------------------------------------------------------------------------------------|-----------------------------------------------------------------------------------------|--------------|-------------------------------------------------------------------------------------------------------------------------|
| Pass/ticket type                                                                                                                                                 |                                                                                           | Sales Volume                                                                                                          | Volume                                                                                                                                                    | Volume                                                                                                                                                                           | volume                                                                                                                                                                | On-bus sales volume                                                                     | Cash riders  | TOTAL                                                                                                                   |
| Adult 31 day pass                                                                                                                                                |                                                                                           | 5,675                                                                                                                 | 509                                                                                                                                                       | 5,744                                                                                                                                                                            | 4,435                                                                                                                                                                 |                                                                                         |              | 16,363                                                                                                                  |
| Reduced 31 day pass                                                                                                                                              |                                                                                           | 1,300                                                                                                                 | 225                                                                                                                                                       | 2,301                                                                                                                                                                            | 1,236                                                                                                                                                                 |                                                                                         |              | 5,062                                                                                                                   |
| 7 day adult pass                                                                                                                                                 |                                                                                           | 5,139                                                                                                                 | 81                                                                                                                                                        | -                                                                                                                                                                                | 99                                                                                                                                                                    | 3,626                                                                                   |              | 8,945                                                                                                                   |
| day adult pass                                                                                                                                                   |                                                                                           | 21,475                                                                                                                | 183                                                                                                                                                       | -                                                                                                                                                                                | 2,064                                                                                                                                                                 | 100,431                                                                                 |              | 124,153                                                                                                                 |
| Adult 10 ride pass                                                                                                                                               |                                                                                           | -                                                                                                                     | 807                                                                                                                                                       | 7,589                                                                                                                                                                            | 5,714                                                                                                                                                                 | 17,540                                                                                  |              | 31,650                                                                                                                  |
| Reduced 10 ride pass                                                                                                                                             |                                                                                           | -                                                                                                                     | 186                                                                                                                                                       | 2,642                                                                                                                                                                            | 1,340                                                                                                                                                                 | 2,146                                                                                   |              | 6,314                                                                                                                   |
| Student 10 ride pass                                                                                                                                             |                                                                                           | -                                                                                                                     | 349                                                                                                                                                       | 6,792                                                                                                                                                                            | 4,412                                                                                                                                                                 | 9,710                                                                                   |              | 21,263                                                                                                                  |
| 1 ride adult                                                                                                                                                     |                                                                                           | 55473                                                                                                                 | 72                                                                                                                                                        |                                                                                                                                                                                  |                                                                                                                                                                       |                                                                                         |              | 55,545                                                                                                                  |
| 1 ride reduced                                                                                                                                                   |                                                                                           | 14488                                                                                                                 | 22                                                                                                                                                        |                                                                                                                                                                                  |                                                                                                                                                                       |                                                                                         |              | 14,510                                                                                                                  |
| TOTALS                                                                                                                                                           |                                                                                           | 33,589                                                                                                                | 2,340                                                                                                                                                     | 25,068                                                                                                                                                                           | 19,300                                                                                                                                                                | 133,453                                                                                 | 1,151,324    | 1,365,074                                                                                                               |
|                                                                                                                                                                  | -                                                                                         | 2.5%                                                                                                                  | 0.2%                                                                                                                                                      | 1.8%                                                                                                                                                                             | 1.4%                                                                                                                                                                  | 9.8%                                                                                    | •            |                                                                                                                         |
| Description of                                                                                                                                                   | 11.221                                                                                    | Ticket Vending Machines                                                                                               | Rapid Central Station<br>Information Center Sales                                                                                                         |                                                                                                                                                                                  | Rapid online store sales                                                                                                                                              |                                                                                         | Cook of Long | TOTAL                                                                                                                   |
| Pass/ticket type                                                                                                                                                 | Unit value                                                                                | Ticket Vending Machines Sales Value                                                                                   | Information Center Sales                                                                                                                                  |                                                                                                                                                                                  | •                                                                                                                                                                     | On-bus sales value                                                                      | Cash riders  | TOTAL                                                                                                                   |
| Pass/ticket type<br>Adult 31 day pass                                                                                                                            | Unit value<br>\$ 47.00                                                                    | Sales Value                                                                                                           | Information Center Sales<br>Value                                                                                                                         | Value                                                                                                                                                                            | value                                                                                                                                                                 | On-bus sales value                                                                      | Cash riders  | TOTAL<br>\$ 769,061                                                                                                     |
| Adult 31 day pass                                                                                                                                                |                                                                                           | \$ 266,725.00                                                                                                         | Information Center Sales Value \$ 23,923.00                                                                                                               | Value<br>\$ 269,968.00                                                                                                                                                           | value<br>\$ 208,445.00                                                                                                                                                |                                                                                         | Cash riders  |                                                                                                                         |
| Adult 31 day pass<br>Reduced 31 day pass                                                                                                                         | \$ 47.00<br>\$ 30.00<br>\$ 16.00                                                          | \$ 266,725.00<br>\$ 39,000.00                                                                                         | Value \$ 23,923.00 \$ 6,750.00                                                                                                                            | \text{Value} \$ 269,968.00 \$ 69,030.00                                                                                                                                          | value<br>\$ 208,445.00<br>\$ 37,080.00                                                                                                                                | \$ -                                                                                    | Cash riders  | \$ 769,061<br>\$ 151,860<br>\$ 143,120                                                                                  |
| Adult 31 day pass<br>Reduced 31 day pass<br>7 day adult pass                                                                                                     | \$ 47.00<br>\$ 30.00<br>\$ 16.00<br>\$ 3.50                                               | \$ 266,725.00<br>\$ 39,000.00<br>\$ 82,224.00                                                                         | Information Center Sales   Value   \$ 23,923.00   \$ 6,750.00   \$ 1,296.00                                                                               | Value<br>\$ 269,968.00<br>\$ 69,030.00<br>\$ -                                                                                                                                   | value<br>\$ 208,445.00<br>\$ 37,080.00<br>\$ 1,584.00                                                                                                                 | \$ -<br>\$ -                                                                            | Cash riders  | \$ 769,061<br>\$ 151,860<br>\$ 143,120<br>\$ 434,536                                                                    |
| Adult 31 day pass<br>Reduced 31 day pass<br>7 day adult pass<br>L day adult pass<br>Adult 10 ride pass                                                           | \$ 47.00<br>\$ 30.00<br>\$ 16.00<br>\$ 3.50<br>\$ 13.50                                   | \$ 266,725.00<br>\$ 39,000.00<br>\$ 82,224.00<br>\$ 75,162.50<br>\$ -                                                 | Information Center Sales Value  \$ 23,923.00 \$ 6,750.00 \$ 1,296.00 \$ 640.50 \$ 10,894.50                                                               | \text{Value}  \( \frac{269,968.00}{5} \)  \( \frac{69,030.00}{5} \)  \( \frac{-}{5} \)  \( \frac{102,451.50}{5} \)                                                               | \$ 208,445.00<br>\$ 37,080.00<br>\$ 1,584.00<br>\$ 7,224.00<br>\$ 77,139.00                                                                                           | \$ -<br>\$ 58,016.00<br>\$ 351,508.50<br>\$ 236,790.00                                  | Cash riders  | \$ 769,061<br>\$ 151,860<br>\$ 143,120<br>\$ 434,536<br>\$ 427,275                                                      |
| Adult 31 day pass Reduced 31 day pass 7 day adult pass 1 day adult pass Adult 10 ride pass Reduced 10 ride pass                                                  | \$ 47.00<br>\$ 30.00<br>\$ 16.00<br>\$ 3.50<br>\$ 13.50<br>\$ 8.50                        | \$ 266,725.00<br>\$ 39,000.00<br>\$ 82,224.00<br>\$ 75,162.50<br>\$ -                                                 | Information Center Sales   Value   \$ 23,923.00   \$ 6,750.00   \$ 1,296.00   \$ 640.50   \$ 10,894.50   \$ 1,581.00                                      | Value           \$ 269,968.00           \$ 69,030.00           \$ -           \$ -           \$ 102,451.50           \$ 22,457.00                                                | value<br>\$ 208,445.00<br>\$ 37,080.00<br>\$ 1,584.00<br>\$ 7,224.00<br>\$ 77,139.00<br>\$ 11,390.00                                                                  | \$ -<br>\$ 58,016.00<br>\$ 351,508.50<br>\$ 236,790.00<br>\$ 18,241.00                  | Cash riders  | \$ 769,061<br>\$ 151,860<br>\$ 143,120<br>\$ 434,536<br>\$ 427,275<br>\$ 53,669                                         |
| Adult 31 day pass Reduced 31 day pass 7 day adult pass 1 day adult pass Adult 10 ride pass Reduced 10 ride pass Student 10 ride pass                             | \$ 47.00<br>\$ 30.00<br>\$ 16.00<br>\$ 3.50<br>\$ 13.50<br>\$ 8.50<br>\$ 10.50            | \$ 266,725.00<br>\$ 39,000.00<br>\$ 82,224.00<br>\$ 75,162.50<br>\$ -<br>\$ -                                         | Information Center Sales   Value   \$ 23,923.00   \$ 6,750.00   \$ 1,296.00   \$ 640.50   \$ 10,894.50   \$ 1,581.00   \$ 3,664.50   \$ 3,664.50          | Value           \$ 269,968.00           \$ 69,030.00           \$ -           \$ -           \$ 102,451.50           \$ 22,457.00                                                | value<br>\$ 208,445.00<br>\$ 37,080.00<br>\$ 1,584.00<br>\$ 7,224.00<br>\$ 77,139.00<br>\$ 11,390.00                                                                  | \$ -<br>\$ 58,016.00<br>\$ 351,508.50<br>\$ 236,790.00                                  | Cash riders  | \$ 769,061<br>\$ 151,860<br>\$ 143,120<br>\$ 434,536<br>\$ 427,275<br>\$ 53,669<br>\$ 223,262                           |
| Adult 31 day pass Reduced 31 day pass 7 day adult pass 1 day adult pass Adult 10 ride pass Reduced 10 ride pass Student 10 ride pass                             | \$ 47.00<br>\$ 30.00<br>\$ 16.00<br>\$ 3.50<br>\$ 13.50<br>\$ 8.50<br>\$ 10.50<br>\$ 1.75 | \$ 266,725.00<br>\$ 39,000.00<br>\$ 82,224.00<br>\$ 75,162.50<br>\$ -<br>\$ -<br>\$ 97,077.75                         | Information Center Sales   Value   \$ 23,923.00   \$ 6,750.00   \$ 1,296.00   \$ 640.50   \$ 10,894.50   \$ 1,581.00   \$ 3,664.50   \$ 126.00            | Value           \$ 269,968.00           \$ 69,030.00           \$ -           \$ -           \$ 102,451.50           \$ 22,457.00                                                | value<br>\$ 208,445.00<br>\$ 37,080.00<br>\$ 1,584.00<br>\$ 7,224.00<br>\$ 77,139.00<br>\$ 11,390.00                                                                  | \$ -<br>\$ 58,016.00<br>\$ 351,508.50<br>\$ 236,790.00<br>\$ 18,241.00                  | Cash riders  | \$ 769,061<br>\$ 151,860<br>\$ 143,120<br>\$ 434,536<br>\$ 427,275<br>\$ 53,669<br>\$ 223,262<br>\$ 97,204              |
| Adult 31 day pass Reduced 31 day pass 7 day adult pass 1 day adult pass Adult 10 ride pass Reduced 10 ride pass Student 10 ride pass 1 ride adult 1 ride reduced | \$ 47.00<br>\$ 30.00<br>\$ 16.00<br>\$ 3.50<br>\$ 13.50<br>\$ 8.50<br>\$ 10.50            | \$ 266,725.00<br>\$ 39,000.00<br>\$ 82,224.00<br>\$ 75,162.50<br>\$ -<br>\$ -<br>\$ 5<br>\$ 97,077.75<br>\$ 12,314.80 | Information Center Sales   Value   \$ 23,923.00   \$ 6,750.00   \$ 1,296.00   \$ 640.50   \$ 10,894.50   \$ 1,581.00   \$ 3,664.50   \$ 126.00   \$ 18.70 | \text{Value}  \( \frac{269,968.00}{69,030.00} \)  \( \frac{7}{5} - \)  \( \frac{1}{5} + \)  \( \frac{102,451.50}{5} \)  \( \frac{22,457.00}{5} + \)  \( \frac{71,316.00}{5} + \) | value           \$ 208,445.00           \$ 37,080.00           \$ 1,584.00           \$ 7,224.00           \$ 77,139.00           \$ 11,390.00           \$ 46,326.00 | \$ -<br>\$ 58,016.00<br>\$ 351,508.50<br>\$ 236,790.00<br>\$ 18,241.00<br>\$ 101,955.00 |              | \$ 769,061<br>\$ 151,860<br>\$ 143,120<br>\$ 434,536<br>\$ 427,275<br>\$ 53,669<br>\$ 223,262<br>\$ 97,204<br>\$ 12,334 |
| Adult 31 day pass Reduced 31 day pass 7 day adult pass 1 day adult pass Adult 10 ride pass Reduced 10 ride pass Student 10 ride pass                             | \$ 47.00<br>\$ 30.00<br>\$ 16.00<br>\$ 3.50<br>\$ 13.50<br>\$ 8.50<br>\$ 10.50<br>\$ 1.75 | \$ 266,725.00<br>\$ 39,000.00<br>\$ 82,224.00<br>\$ 75,162.50<br>\$ -<br>\$ -<br>\$ 97,077.75                         | Information Center Sales   Value   \$ 23,923.00   \$ 6,750.00   \$ 1,296.00   \$ 640.50   \$ 10,894.50   \$ 1,581.00   \$ 3,664.50   \$ 126.00   \$ 18.70 | \text{Value}  \( \frac{269,968.00}{69,030.00} \)  \( \frac{7}{5} - \)  \( \frac{1}{5} + \)  \( \frac{102,451.50}{5} \)  \( \frac{22,457.00}{5} + \)  \( \frac{71,316.00}{5} + \) | value       \$ 208,445.00       \$ 37,080.00       \$ 1,584.00       \$ 7,224.00       \$ 77,139.00       \$ 11,390.00       \$ 46,326.00       \$ 389,188.00         | \$ -<br>\$ 58,016.00<br>\$ 351,508.50<br>\$ 236,790.00<br>\$ 18,241.00                  |              | \$ 769,061<br>\$ 151,860<br>\$ 143,120<br>\$ 434,536<br>\$ 427,275<br>\$ 53,669<br>\$ 223,262<br>\$ 97,204              |