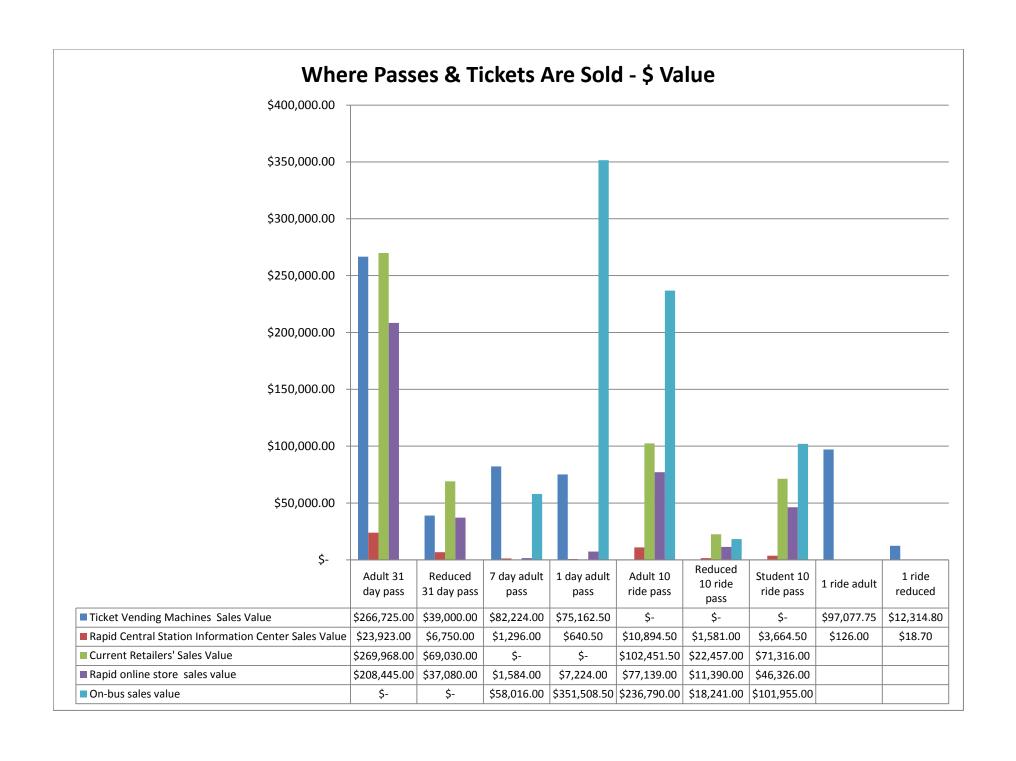

|                                                                                                                                                                  |                                                                                           | Ticket Vending Machines                                                                                               | Information Center Sales                                                                                                                                  | Current Retailers' Sales                                                                                                                                                         | Rapid online store sales                                                                                                                                              | 1                                                                                       |              |                                                                                                                         |
|------------------------------------------------------------------------------------------------------------------------------------------------------------------|-------------------------------------------------------------------------------------------|-----------------------------------------------------------------------------------------------------------------------|-----------------------------------------------------------------------------------------------------------------------------------------------------------|----------------------------------------------------------------------------------------------------------------------------------------------------------------------------------|-----------------------------------------------------------------------------------------------------------------------------------------------------------------------|-----------------------------------------------------------------------------------------|--------------|-------------------------------------------------------------------------------------------------------------------------|
| Pass/ticket type                                                                                                                                                 |                                                                                           | Sales Volume                                                                                                          | Volume                                                                                                                                                    | Volume                                                                                                                                                                           | volume                                                                                                                                                                | On-bus sales volume                                                                     | Cash riders  | TOTAL                                                                                                                   |
| Adult 31 day pass                                                                                                                                                |                                                                                           | 5,675                                                                                                                 | 509                                                                                                                                                       | 5,744                                                                                                                                                                            | 4,435                                                                                                                                                                 |                                                                                         |              | 16,363                                                                                                                  |
| Reduced 31 day pass                                                                                                                                              |                                                                                           | 1,300                                                                                                                 | 225                                                                                                                                                       | 2,301                                                                                                                                                                            | 1,236                                                                                                                                                                 |                                                                                         |              | 5,062                                                                                                                   |
| 7 day adult pass                                                                                                                                                 |                                                                                           | 5,139                                                                                                                 | 81                                                                                                                                                        | -                                                                                                                                                                                | 99                                                                                                                                                                    | 3,626                                                                                   |              | 8,945                                                                                                                   |
| day adult pass                                                                                                                                                   |                                                                                           | 21,475                                                                                                                | 183                                                                                                                                                       | -                                                                                                                                                                                | 2,064                                                                                                                                                                 | 100,431                                                                                 |              | 124,153                                                                                                                 |
| Adult 10 ride pass                                                                                                                                               |                                                                                           | -                                                                                                                     | 807                                                                                                                                                       | 7,589                                                                                                                                                                            | 5,714                                                                                                                                                                 | 17,540                                                                                  |              | 31,650                                                                                                                  |
| Reduced 10 ride pass                                                                                                                                             |                                                                                           | -                                                                                                                     | 186                                                                                                                                                       | 2,642                                                                                                                                                                            | 1,340                                                                                                                                                                 | 2,146                                                                                   |              | 6,314                                                                                                                   |
| Student 10 ride pass                                                                                                                                             |                                                                                           | -                                                                                                                     | 349                                                                                                                                                       | 6,792                                                                                                                                                                            | 4,412                                                                                                                                                                 | 9,710                                                                                   |              | 21,263                                                                                                                  |
| 1 ride adult                                                                                                                                                     |                                                                                           | 55473                                                                                                                 | 72                                                                                                                                                        |                                                                                                                                                                                  |                                                                                                                                                                       |                                                                                         |              | 55,545                                                                                                                  |
| 1 ride reduced                                                                                                                                                   |                                                                                           | 14488                                                                                                                 | 22                                                                                                                                                        |                                                                                                                                                                                  |                                                                                                                                                                       |                                                                                         |              | 14,510                                                                                                                  |
| TOTALS                                                                                                                                                           |                                                                                           | 33,589                                                                                                                | 2,340                                                                                                                                                     | 25,068                                                                                                                                                                           | 19,300                                                                                                                                                                | 133,453                                                                                 | 1,151,324    | 1,365,074                                                                                                               |
|                                                                                                                                                                  | -                                                                                         | 2.5%                                                                                                                  | 0.2%                                                                                                                                                      | 1.8%                                                                                                                                                                             | 1.4%                                                                                                                                                                  | 9.8%                                                                                    | •            |                                                                                                                         |
| Description of                                                                                                                                                   | 11.221                                                                                    | Ticket Vending Machines                                                                                               | Rapid Central Station<br>Information Center Sales                                                                                                         |                                                                                                                                                                                  | Rapid online store sales                                                                                                                                              |                                                                                         | Cook of Long | TOTAL                                                                                                                   |
| Pass/ticket type                                                                                                                                                 | Unit value                                                                                | Ticket Vending Machines Sales Value                                                                                   | Information Center Sales                                                                                                                                  |                                                                                                                                                                                  | •                                                                                                                                                                     | On-bus sales value                                                                      | Cash riders  | TOTAL                                                                                                                   |
| Pass/ticket type<br>Adult 31 day pass                                                                                                                            | Unit value<br>\$ 47.00                                                                    | Sales Value                                                                                                           | Information Center Sales<br>Value                                                                                                                         | Value                                                                                                                                                                            | value                                                                                                                                                                 | On-bus sales value                                                                      | Cash riders  | TOTAL<br>\$ 769,061                                                                                                     |
| Adult 31 day pass                                                                                                                                                |                                                                                           | \$ 266,725.00                                                                                                         | Information Center Sales Value \$ 23,923.00                                                                                                               | Value<br>\$ 269,968.00                                                                                                                                                           | value<br>\$ 208,445.00                                                                                                                                                |                                                                                         | Cash riders  |                                                                                                                         |
| Adult 31 day pass<br>Reduced 31 day pass                                                                                                                         | \$ 47.00<br>\$ 30.00<br>\$ 16.00                                                          | \$ 266,725.00<br>\$ 39,000.00                                                                                         | Value \$ 23,923.00 \$ 6,750.00                                                                                                                            | \text{Value} \$ 269,968.00 \$ 69,030.00                                                                                                                                          | value<br>\$ 208,445.00<br>\$ 37,080.00                                                                                                                                | \$ -                                                                                    | Cash riders  | \$ 769,061<br>\$ 151,860<br>\$ 143,120                                                                                  |
| Adult 31 day pass<br>Reduced 31 day pass<br>7 day adult pass                                                                                                     | \$ 47.00<br>\$ 30.00<br>\$ 16.00<br>\$ 3.50                                               | \$ 266,725.00<br>\$ 39,000.00<br>\$ 82,224.00                                                                         | Information Center Sales   Value   \$ 23,923.00   \$ 6,750.00   \$ 1,296.00                                                                               | Value<br>\$ 269,968.00<br>\$ 69,030.00<br>\$ -                                                                                                                                   | value<br>\$ 208,445.00<br>\$ 37,080.00<br>\$ 1,584.00                                                                                                                 | \$ -<br>\$ -                                                                            | Cash riders  | \$ 769,061<br>\$ 151,860<br>\$ 143,120<br>\$ 434,536                                                                    |
| Adult 31 day pass<br>Reduced 31 day pass<br>7 day adult pass<br>L day adult pass<br>Adult 10 ride pass                                                           | \$ 47.00<br>\$ 30.00<br>\$ 16.00<br>\$ 3.50<br>\$ 13.50                                   | \$ 266,725.00<br>\$ 39,000.00<br>\$ 82,224.00<br>\$ 75,162.50<br>\$ -                                                 | Information Center Sales Value  \$ 23,923.00 \$ 6,750.00 \$ 1,296.00 \$ 640.50 \$ 10,894.50                                                               | \text{Value}  \( \frac{269,968.00}{5} \)  \( \frac{69,030.00}{5} \)  \( \frac{-}{5} \)  \( \frac{102,451.50}{5} \)                                                               | \$ 208,445.00<br>\$ 37,080.00<br>\$ 1,584.00<br>\$ 7,224.00<br>\$ 77,139.00                                                                                           | \$ -<br>\$ 58,016.00<br>\$ 351,508.50<br>\$ 236,790.00                                  | Cash riders  | \$ 769,061<br>\$ 151,860<br>\$ 143,120<br>\$ 434,536<br>\$ 427,275                                                      |
| Adult 31 day pass Reduced 31 day pass 7 day adult pass 1 day adult pass Adult 10 ride pass Reduced 10 ride pass                                                  | \$ 47.00<br>\$ 30.00<br>\$ 16.00<br>\$ 3.50<br>\$ 13.50<br>\$ 8.50                        | \$ 266,725.00<br>\$ 39,000.00<br>\$ 82,224.00<br>\$ 75,162.50<br>\$ -                                                 | Information Center Sales   Value   \$ 23,923.00   \$ 6,750.00   \$ 1,296.00   \$ 640.50   \$ 10,894.50   \$ 1,581.00                                      | Value           \$ 269,968.00           \$ 69,030.00           \$ -           \$ -           \$ 102,451.50           \$ 22,457.00                                                | value<br>\$ 208,445.00<br>\$ 37,080.00<br>\$ 1,584.00<br>\$ 7,224.00<br>\$ 77,139.00<br>\$ 11,390.00                                                                  | \$ -<br>\$ 58,016.00<br>\$ 351,508.50<br>\$ 236,790.00<br>\$ 18,241.00                  | Cash riders  | \$ 769,061<br>\$ 151,860<br>\$ 143,120<br>\$ 434,536<br>\$ 427,275<br>\$ 53,669                                         |
| Adult 31 day pass Reduced 31 day pass 7 day adult pass 1 day adult pass Adult 10 ride pass Reduced 10 ride pass Student 10 ride pass                             | \$ 47.00<br>\$ 30.00<br>\$ 16.00<br>\$ 3.50<br>\$ 13.50<br>\$ 8.50<br>\$ 10.50            | \$ 266,725.00<br>\$ 39,000.00<br>\$ 82,224.00<br>\$ 75,162.50<br>\$ -<br>\$ -                                         | Information Center Sales   Value   \$ 23,923.00   \$ 6,750.00   \$ 1,296.00   \$ 640.50   \$ 10,894.50   \$ 1,581.00   \$ 3,664.50   \$ 3,664.50          | Value           \$ 269,968.00           \$ 69,030.00           \$ -           \$ -           \$ 102,451.50           \$ 22,457.00                                                | value<br>\$ 208,445.00<br>\$ 37,080.00<br>\$ 1,584.00<br>\$ 7,224.00<br>\$ 77,139.00<br>\$ 11,390.00                                                                  | \$ -<br>\$ 58,016.00<br>\$ 351,508.50<br>\$ 236,790.00                                  | Cash riders  | \$ 769,061<br>\$ 151,860<br>\$ 143,120<br>\$ 434,536<br>\$ 427,275<br>\$ 53,669<br>\$ 223,262                           |
| Adult 31 day pass Reduced 31 day pass 7 day adult pass 1 day adult pass Adult 10 ride pass Reduced 10 ride pass Student 10 ride pass                             | \$ 47.00<br>\$ 30.00<br>\$ 16.00<br>\$ 3.50<br>\$ 13.50<br>\$ 8.50<br>\$ 10.50<br>\$ 1.75 | \$ 266,725.00<br>\$ 39,000.00<br>\$ 82,224.00<br>\$ 75,162.50<br>\$ -<br>\$ -<br>\$ 97,077.75                         | Information Center Sales   Value   \$ 23,923.00   \$ 6,750.00   \$ 1,296.00   \$ 640.50   \$ 10,894.50   \$ 1,581.00   \$ 3,664.50   \$ 126.00            | Value           \$ 269,968.00           \$ 69,030.00           \$ -           \$ -           \$ 102,451.50           \$ 22,457.00                                                | value<br>\$ 208,445.00<br>\$ 37,080.00<br>\$ 1,584.00<br>\$ 7,224.00<br>\$ 77,139.00<br>\$ 11,390.00                                                                  | \$ -<br>\$ 58,016.00<br>\$ 351,508.50<br>\$ 236,790.00<br>\$ 18,241.00                  | Cash riders  | \$ 769,061<br>\$ 151,860<br>\$ 143,120<br>\$ 434,536<br>\$ 427,275<br>\$ 53,669<br>\$ 223,262<br>\$ 97,204              |
| Adult 31 day pass Reduced 31 day pass 7 day adult pass 1 day adult pass Adult 10 ride pass Reduced 10 ride pass Student 10 ride pass 1 ride adult 1 ride reduced | \$ 47.00<br>\$ 30.00<br>\$ 16.00<br>\$ 3.50<br>\$ 13.50<br>\$ 8.50<br>\$ 10.50            | \$ 266,725.00<br>\$ 39,000.00<br>\$ 82,224.00<br>\$ 75,162.50<br>\$ -<br>\$ -<br>\$ 5<br>\$ 97,077.75<br>\$ 12,314.80 | Information Center Sales   Value   \$ 23,923.00   \$ 6,750.00   \$ 1,296.00   \$ 640.50   \$ 10,894.50   \$ 1,581.00   \$ 3,664.50   \$ 126.00   \$ 18.70 | \text{Value}  \( \frac{269,968.00}{69,030.00} \)  \( \frac{7}{5} - \)  \( \frac{1}{5} + \)  \( \frac{102,451.50}{5} \)  \( \frac{22,457.00}{5} + \)  \( \frac{71,316.00}{5} + \) | value           \$ 208,445.00           \$ 37,080.00           \$ 1,584.00           \$ 7,224.00           \$ 77,139.00           \$ 11,390.00           \$ 46,326.00 | \$ -<br>\$ 58,016.00<br>\$ 351,508.50<br>\$ 236,790.00<br>\$ 18,241.00<br>\$ 101,955.00 |              | \$ 769,061<br>\$ 151,860<br>\$ 143,120<br>\$ 434,536<br>\$ 427,275<br>\$ 53,669<br>\$ 223,262<br>\$ 97,204<br>\$ 12,334 |
| Adult 31 day pass Reduced 31 day pass 7 day adult pass 1 day adult pass Adult 10 ride pass Reduced 10 ride pass Student 10 ride pass                             | \$ 47.00<br>\$ 30.00<br>\$ 16.00<br>\$ 3.50<br>\$ 13.50<br>\$ 8.50<br>\$ 10.50<br>\$ 1.75 | \$ 266,725.00<br>\$ 39,000.00<br>\$ 82,224.00<br>\$ 75,162.50<br>\$ -<br>\$ -<br>\$ 97,077.75                         | Information Center Sales   Value   \$ 23,923.00   \$ 6,750.00   \$ 1,296.00   \$ 640.50   \$ 10,894.50   \$ 1,581.00   \$ 3,664.50   \$ 126.00   \$ 18.70 | \text{Value}  \( \frac{269,968.00}{69,030.00} \)  \( \frac{7}{5} - \)  \( \frac{1}{5} + \)  \( \frac{102,451.50}{5} \)  \( \frac{22,457.00}{5} + \)  \( \frac{71,316.00}{5} + \) | value       \$ 208,445.00       \$ 37,080.00       \$ 1,584.00       \$ 7,224.00       \$ 77,139.00       \$ 11,390.00       \$ 46,326.00       \$ 389,188.00         | \$ -<br>\$ 58,016.00<br>\$ 351,508.50<br>\$ 236,790.00<br>\$ 18,241.00                  |              | \$ 769,061<br>\$ 151,860<br>\$ 143,120<br>\$ 434,536<br>\$ 427,275<br>\$ 53,669<br>\$ 223,262<br>\$ 97,204              |

965

19,459.40 \$

66,727

575,662

383,255.25 \$ 1,096,060.95 \$ 2,148,498.91

675,139

6,718 - 25,068 114,500.81 \$ - \$ 535,222.50 \$

\$