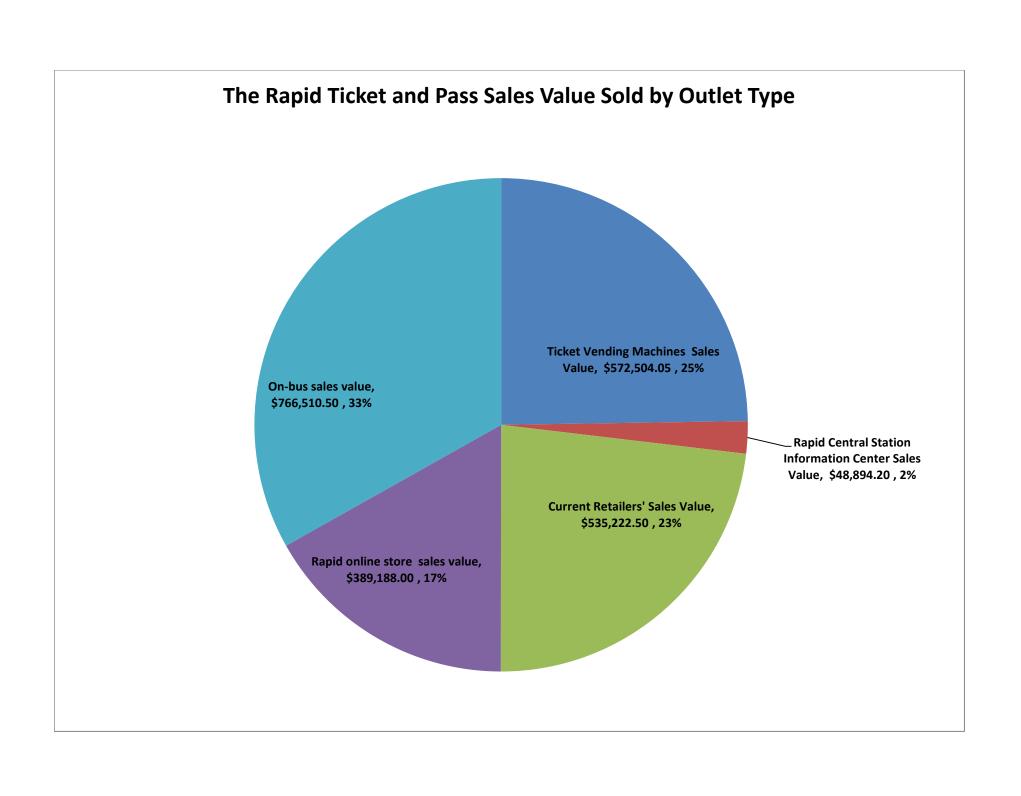

|                                                                                                                                                                  |                                                                                           | Ticket Vending Machines                                                                                               | Information Center Sales                                                                                                                                  | Current Retailers' Sales                                                                                                                                                         | Rapid online store sales                                                                                                                                              | 1                                                                                       |              |                                                                                                                         |
|------------------------------------------------------------------------------------------------------------------------------------------------------------------|-------------------------------------------------------------------------------------------|-----------------------------------------------------------------------------------------------------------------------|-----------------------------------------------------------------------------------------------------------------------------------------------------------|----------------------------------------------------------------------------------------------------------------------------------------------------------------------------------|-----------------------------------------------------------------------------------------------------------------------------------------------------------------------|-----------------------------------------------------------------------------------------|--------------|-------------------------------------------------------------------------------------------------------------------------|
| Pass/ticket type                                                                                                                                                 |                                                                                           | Sales Volume                                                                                                          | Volume                                                                                                                                                    | Volume                                                                                                                                                                           | volume                                                                                                                                                                | On-bus sales volume                                                                     | Cash riders  | TOTAL                                                                                                                   |
| Adult 31 day pass                                                                                                                                                |                                                                                           | 5,675                                                                                                                 | 509                                                                                                                                                       | 5,744                                                                                                                                                                            | 4,435                                                                                                                                                                 |                                                                                         |              | 16,363                                                                                                                  |
| Reduced 31 day pass                                                                                                                                              |                                                                                           | 1,300                                                                                                                 | 225                                                                                                                                                       | 2,301                                                                                                                                                                            | 1,236                                                                                                                                                                 |                                                                                         |              | 5,062                                                                                                                   |
| 7 day adult pass                                                                                                                                                 |                                                                                           | 5,139                                                                                                                 | 81                                                                                                                                                        | -                                                                                                                                                                                | 99                                                                                                                                                                    | 3,626                                                                                   |              | 8,945                                                                                                                   |
| day adult pass                                                                                                                                                   |                                                                                           | 21,475                                                                                                                | 183                                                                                                                                                       | -                                                                                                                                                                                | 2,064                                                                                                                                                                 | 100,431                                                                                 |              | 124,153                                                                                                                 |
| Adult 10 ride pass                                                                                                                                               |                                                                                           | -                                                                                                                     | 807                                                                                                                                                       | 7,589                                                                                                                                                                            | 5,714                                                                                                                                                                 | 17,540                                                                                  |              | 31,650                                                                                                                  |
| Reduced 10 ride pass                                                                                                                                             |                                                                                           | -                                                                                                                     | 186                                                                                                                                                       | 2,642                                                                                                                                                                            | 1,340                                                                                                                                                                 | 2,146                                                                                   |              | 6,314                                                                                                                   |
| Student 10 ride pass                                                                                                                                             |                                                                                           | -                                                                                                                     | 349                                                                                                                                                       | 6,792                                                                                                                                                                            | 4,412                                                                                                                                                                 | 9,710                                                                                   |              | 21,263                                                                                                                  |
| 1 ride adult                                                                                                                                                     |                                                                                           | 55473                                                                                                                 | 72                                                                                                                                                        |                                                                                                                                                                                  |                                                                                                                                                                       |                                                                                         |              | 55,545                                                                                                                  |
| 1 ride reduced                                                                                                                                                   |                                                                                           | 14488                                                                                                                 | 22                                                                                                                                                        |                                                                                                                                                                                  |                                                                                                                                                                       |                                                                                         |              | 14,510                                                                                                                  |
| TOTALS                                                                                                                                                           |                                                                                           | 33,589                                                                                                                | 2,340                                                                                                                                                     | 25,068                                                                                                                                                                           | 19,300                                                                                                                                                                | 133,453                                                                                 | 1,151,324    | 1,365,074                                                                                                               |
|                                                                                                                                                                  | -                                                                                         | 2.5%                                                                                                                  | 0.2%                                                                                                                                                      | 1.8%                                                                                                                                                                             | 1.4%                                                                                                                                                                  | 9.8%                                                                                    | •            |                                                                                                                         |
| Description of                                                                                                                                                   | 11.221                                                                                    | Ticket Vending Machines                                                                                               | Rapid Central Station<br>Information Center Sales                                                                                                         |                                                                                                                                                                                  | Rapid online store sales                                                                                                                                              |                                                                                         | Cook of Long | TOTAL                                                                                                                   |
| Pass/ticket type                                                                                                                                                 | Unit value                                                                                | Ticket Vending Machines Sales Value                                                                                   | Information Center Sales                                                                                                                                  |                                                                                                                                                                                  | •                                                                                                                                                                     | On-bus sales value                                                                      | Cash riders  | TOTAL                                                                                                                   |
| Pass/ticket type<br>Adult 31 day pass                                                                                                                            | Unit value<br>\$ 47.00                                                                    | Sales Value                                                                                                           | Information Center Sales<br>Value                                                                                                                         | Value                                                                                                                                                                            | value                                                                                                                                                                 | On-bus sales value                                                                      | Cash riders  | TOTAL<br>\$ 769,061                                                                                                     |
| Adult 31 day pass                                                                                                                                                |                                                                                           | \$ 266,725.00                                                                                                         | Information Center Sales Value \$ 23,923.00                                                                                                               | Value<br>\$ 269,968.00                                                                                                                                                           | value<br>\$ 208,445.00                                                                                                                                                |                                                                                         | Cash riders  |                                                                                                                         |
| Adult 31 day pass<br>Reduced 31 day pass                                                                                                                         | \$ 47.00<br>\$ 30.00<br>\$ 16.00                                                          | \$ 266,725.00<br>\$ 39,000.00                                                                                         | Value \$ 23,923.00 \$ 6,750.00                                                                                                                            | \text{Value} \$ 269,968.00 \$ 69,030.00                                                                                                                                          | value<br>\$ 208,445.00<br>\$ 37,080.00                                                                                                                                | \$ -                                                                                    | Cash riders  | \$ 769,061<br>\$ 151,860<br>\$ 143,120                                                                                  |
| Adult 31 day pass<br>Reduced 31 day pass<br>7 day adult pass                                                                                                     | \$ 47.00<br>\$ 30.00<br>\$ 16.00<br>\$ 3.50                                               | \$ 266,725.00<br>\$ 39,000.00<br>\$ 82,224.00                                                                         | Information Center Sales   Value   \$ 23,923.00   \$ 6,750.00   \$ 1,296.00                                                                               | Value<br>\$ 269,968.00<br>\$ 69,030.00<br>\$ -                                                                                                                                   | value<br>\$ 208,445.00<br>\$ 37,080.00<br>\$ 1,584.00                                                                                                                 | \$ -<br>\$ -                                                                            | Cash riders  | \$ 769,061<br>\$ 151,860<br>\$ 143,120<br>\$ 434,536                                                                    |
| Adult 31 day pass<br>Reduced 31 day pass<br>7 day adult pass<br>L day adult pass<br>Adult 10 ride pass                                                           | \$ 47.00<br>\$ 30.00<br>\$ 16.00<br>\$ 3.50<br>\$ 13.50                                   | \$ 266,725.00<br>\$ 39,000.00<br>\$ 82,224.00<br>\$ 75,162.50<br>\$ -                                                 | Information Center Sales Value  \$ 23,923.00 \$ 6,750.00 \$ 1,296.00 \$ 640.50 \$ 10,894.50                                                               | \text{Value}  \( \frac{269,968.00}{5} \)  \( \frac{69,030.00}{5} \)  \( \frac{-}{5} \)  \( \frac{102,451.50}{5} \)                                                               | \$ 208,445.00<br>\$ 37,080.00<br>\$ 1,584.00<br>\$ 7,224.00<br>\$ 77,139.00                                                                                           | \$ -<br>\$ 58,016.00<br>\$ 351,508.50<br>\$ 236,790.00                                  | Cash riders  | \$ 769,061<br>\$ 151,860<br>\$ 143,120<br>\$ 434,536<br>\$ 427,275                                                      |
| Adult 31 day pass Reduced 31 day pass 7 day adult pass 1 day adult pass Adult 10 ride pass Reduced 10 ride pass                                                  | \$ 47.00<br>\$ 30.00<br>\$ 16.00<br>\$ 3.50<br>\$ 13.50<br>\$ 8.50                        | \$ 266,725.00<br>\$ 39,000.00<br>\$ 82,224.00<br>\$ 75,162.50<br>\$ -                                                 | Information Center Sales   Value   \$ 23,923.00   \$ 6,750.00   \$ 1,296.00   \$ 640.50   \$ 10,894.50   \$ 1,581.00                                      | Value           \$ 269,968.00           \$ 69,030.00           \$ -           \$ -           \$ 102,451.50           \$ 22,457.00                                                | value<br>\$ 208,445.00<br>\$ 37,080.00<br>\$ 1,584.00<br>\$ 7,224.00<br>\$ 77,139.00<br>\$ 11,390.00                                                                  | \$ -<br>\$ 58,016.00<br>\$ 351,508.50<br>\$ 236,790.00<br>\$ 18,241.00                  | Cash riders  | \$ 769,061<br>\$ 151,860<br>\$ 143,120<br>\$ 434,536<br>\$ 427,275<br>\$ 53,669                                         |
| Adult 31 day pass Reduced 31 day pass 7 day adult pass 1 day adult pass Adult 10 ride pass Reduced 10 ride pass Student 10 ride pass                             | \$ 47.00<br>\$ 30.00<br>\$ 16.00<br>\$ 3.50<br>\$ 13.50<br>\$ 8.50<br>\$ 10.50            | \$ 266,725.00<br>\$ 39,000.00<br>\$ 82,224.00<br>\$ 75,162.50<br>\$ -<br>\$ -                                         | Information Center Sales   Value   \$ 23,923.00   \$ 6,750.00   \$ 1,296.00   \$ 640.50   \$ 10,894.50   \$ 1,581.00   \$ 3,664.50   \$ 3,664.50          | Value           \$ 269,968.00           \$ 69,030.00           \$ -           \$ -           \$ 102,451.50           \$ 22,457.00                                                | value<br>\$ 208,445.00<br>\$ 37,080.00<br>\$ 1,584.00<br>\$ 7,224.00<br>\$ 77,139.00<br>\$ 11,390.00                                                                  | \$ -<br>\$ 58,016.00<br>\$ 351,508.50<br>\$ 236,790.00                                  | Cash riders  | \$ 769,061<br>\$ 151,860<br>\$ 143,120<br>\$ 434,536<br>\$ 427,275<br>\$ 53,669<br>\$ 223,262                           |
| Adult 31 day pass Reduced 31 day pass 7 day adult pass 1 day adult pass Adult 10 ride pass Reduced 10 ride pass Student 10 ride pass                             | \$ 47.00<br>\$ 30.00<br>\$ 16.00<br>\$ 3.50<br>\$ 13.50<br>\$ 8.50<br>\$ 10.50<br>\$ 1.75 | \$ 266,725.00<br>\$ 39,000.00<br>\$ 82,224.00<br>\$ 75,162.50<br>\$ -<br>\$ -<br>\$ 97,077.75                         | Information Center Sales   Value   \$ 23,923.00   \$ 6,750.00   \$ 1,296.00   \$ 640.50   \$ 10,894.50   \$ 1,581.00   \$ 3,664.50   \$ 126.00            | Value           \$ 269,968.00           \$ 69,030.00           \$ -           \$ -           \$ 102,451.50           \$ 22,457.00                                                | value<br>\$ 208,445.00<br>\$ 37,080.00<br>\$ 1,584.00<br>\$ 7,224.00<br>\$ 77,139.00<br>\$ 11,390.00                                                                  | \$ -<br>\$ 58,016.00<br>\$ 351,508.50<br>\$ 236,790.00<br>\$ 18,241.00                  | Cash riders  | \$ 769,061<br>\$ 151,860<br>\$ 143,120<br>\$ 434,536<br>\$ 427,275<br>\$ 53,669<br>\$ 223,262<br>\$ 97,204              |
| Adult 31 day pass Reduced 31 day pass 7 day adult pass 1 day adult pass Adult 10 ride pass Reduced 10 ride pass Student 10 ride pass 1 ride adult 1 ride reduced | \$ 47.00<br>\$ 30.00<br>\$ 16.00<br>\$ 3.50<br>\$ 13.50<br>\$ 8.50<br>\$ 10.50            | \$ 266,725.00<br>\$ 39,000.00<br>\$ 82,224.00<br>\$ 75,162.50<br>\$ -<br>\$ -<br>\$ 5<br>\$ 97,077.75<br>\$ 12,314.80 | Information Center Sales   Value   \$ 23,923.00   \$ 6,750.00   \$ 1,296.00   \$ 640.50   \$ 10,894.50   \$ 1,581.00   \$ 3,664.50   \$ 126.00   \$ 18.70 | \text{Value}  \( \frac{269,968.00}{69,030.00} \)  \( \frac{7}{5} - \)  \( \frac{1}{5} + \)  \( \frac{102,451.50}{5} \)  \( \frac{22,457.00}{5} + \)  \( \frac{71,316.00}{5} + \) | value           \$ 208,445.00           \$ 37,080.00           \$ 1,584.00           \$ 7,224.00           \$ 77,139.00           \$ 11,390.00           \$ 46,326.00 | \$ -<br>\$ 58,016.00<br>\$ 351,508.50<br>\$ 236,790.00<br>\$ 18,241.00<br>\$ 101,955.00 |              | \$ 769,061<br>\$ 151,860<br>\$ 143,120<br>\$ 434,536<br>\$ 427,275<br>\$ 53,669<br>\$ 223,262<br>\$ 97,204<br>\$ 12,334 |
| Adult 31 day pass Reduced 31 day pass 7 day adult pass 1 day adult pass Adult 10 ride pass Reduced 10 ride pass Student 10 ride pass                             | \$ 47.00<br>\$ 30.00<br>\$ 16.00<br>\$ 3.50<br>\$ 13.50<br>\$ 8.50<br>\$ 10.50<br>\$ 1.75 | \$ 266,725.00<br>\$ 39,000.00<br>\$ 82,224.00<br>\$ 75,162.50<br>\$ -<br>\$ -<br>\$ 97,077.75                         | Information Center Sales   Value   \$ 23,923.00   \$ 6,750.00   \$ 1,296.00   \$ 640.50   \$ 10,894.50   \$ 1,581.00   \$ 3,664.50   \$ 126.00   \$ 18.70 | \text{Value}  \( \frac{269,968.00}{69,030.00} \)  \( \frac{7}{5} - \)  \( \frac{1}{5} + \)  \( \frac{102,451.50}{5} \)  \( \frac{22,457.00}{5} + \)  \( \frac{71,316.00}{5} + \) | value       \$ 208,445.00       \$ 37,080.00       \$ 1,584.00       \$ 7,224.00       \$ 77,139.00       \$ 11,390.00       \$ 46,326.00       \$ 389,188.00         | \$ -<br>\$ 58,016.00<br>\$ 351,508.50<br>\$ 236,790.00<br>\$ 18,241.00                  |              | \$ 769,061<br>\$ 151,860<br>\$ 143,120<br>\$ 434,536<br>\$ 427,275<br>\$ 53,669<br>\$ 223,262<br>\$ 97,204              |

965

19,459.40 \$

66,727

575,662

383,255.25 \$ 1,096,060.95 \$ 2,148,498.91

675,139

6,718 - 25,068 114,500.81 \$ - \$ 535,222.50 \$

\$