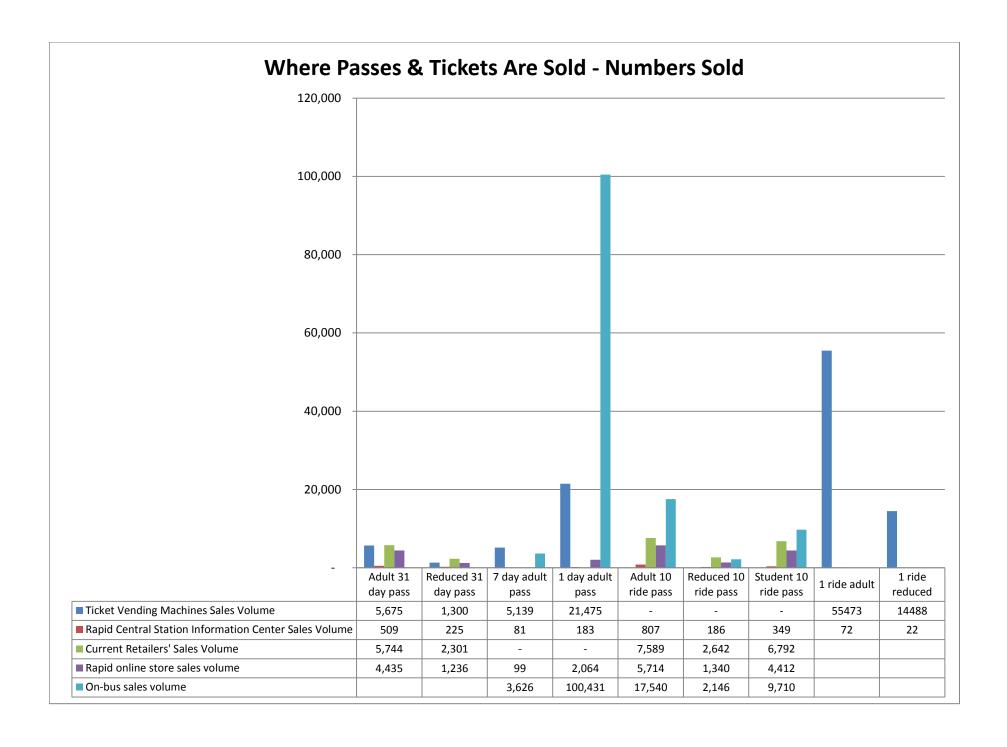

|                                                                                                                                                                  |                                                                                           | Ticket Vending Machines                                                                                               | Information Center Sales                                                                                                                                  | Current Retailers' Sales                                                                                                                                                         | Rapid online store sales                                                                                                                                              | 1                                                                                       |              |                                                                                                                         |
|------------------------------------------------------------------------------------------------------------------------------------------------------------------|-------------------------------------------------------------------------------------------|-----------------------------------------------------------------------------------------------------------------------|-----------------------------------------------------------------------------------------------------------------------------------------------------------|----------------------------------------------------------------------------------------------------------------------------------------------------------------------------------|-----------------------------------------------------------------------------------------------------------------------------------------------------------------------|-----------------------------------------------------------------------------------------|--------------|-------------------------------------------------------------------------------------------------------------------------|
| Pass/ticket type                                                                                                                                                 |                                                                                           | Sales Volume                                                                                                          | Volume                                                                                                                                                    | Volume                                                                                                                                                                           | volume                                                                                                                                                                | On-bus sales volume                                                                     | Cash riders  | TOTAL                                                                                                                   |
| Adult 31 day pass                                                                                                                                                |                                                                                           | 5,675                                                                                                                 | 509                                                                                                                                                       | 5,744                                                                                                                                                                            | 4,435                                                                                                                                                                 |                                                                                         |              | 16,363                                                                                                                  |
| Reduced 31 day pass                                                                                                                                              |                                                                                           | 1,300                                                                                                                 | 225                                                                                                                                                       | 2,301                                                                                                                                                                            | 1,236                                                                                                                                                                 |                                                                                         |              | 5,062                                                                                                                   |
| 7 day adult pass                                                                                                                                                 |                                                                                           | 5,139                                                                                                                 | 81                                                                                                                                                        | -                                                                                                                                                                                | 99                                                                                                                                                                    | 3,626                                                                                   |              | 8,945                                                                                                                   |
| day adult pass                                                                                                                                                   |                                                                                           | 21,475                                                                                                                | 183                                                                                                                                                       | -                                                                                                                                                                                | 2,064                                                                                                                                                                 | 100,431                                                                                 |              | 124,153                                                                                                                 |
| Adult 10 ride pass                                                                                                                                               |                                                                                           | -                                                                                                                     | 807                                                                                                                                                       | 7,589                                                                                                                                                                            | 5,714                                                                                                                                                                 | 17,540                                                                                  |              | 31,650                                                                                                                  |
| Reduced 10 ride pass                                                                                                                                             |                                                                                           | -                                                                                                                     | 186                                                                                                                                                       | 2,642                                                                                                                                                                            | 1,340                                                                                                                                                                 | 2,146                                                                                   |              | 6,314                                                                                                                   |
| Student 10 ride pass                                                                                                                                             |                                                                                           | -                                                                                                                     | 349                                                                                                                                                       | 6,792                                                                                                                                                                            | 4,412                                                                                                                                                                 | 9,710                                                                                   |              | 21,263                                                                                                                  |
| 1 ride adult                                                                                                                                                     |                                                                                           | 55473                                                                                                                 | 72                                                                                                                                                        |                                                                                                                                                                                  |                                                                                                                                                                       |                                                                                         |              | 55,545                                                                                                                  |
| 1 ride reduced                                                                                                                                                   |                                                                                           | 14488                                                                                                                 | 22                                                                                                                                                        |                                                                                                                                                                                  |                                                                                                                                                                       |                                                                                         |              | 14,510                                                                                                                  |
| TOTALS                                                                                                                                                           |                                                                                           | 33,589                                                                                                                | 2,340                                                                                                                                                     | 25,068                                                                                                                                                                           | 19,300                                                                                                                                                                | 133,453                                                                                 | 1,151,324    | 1,365,074                                                                                                               |
|                                                                                                                                                                  | -                                                                                         | 2.5%                                                                                                                  | 0.2%                                                                                                                                                      | 1.8%                                                                                                                                                                             | 1.4%                                                                                                                                                                  | 9.8%                                                                                    | •            |                                                                                                                         |
| Description of                                                                                                                                                   | 11.221                                                                                    | Ticket Vending Machines                                                                                               | Rapid Central Station<br>Information Center Sales                                                                                                         |                                                                                                                                                                                  | Rapid online store sales                                                                                                                                              |                                                                                         | Cook of Long | TOTAL                                                                                                                   |
| Pass/ticket type                                                                                                                                                 | Unit value                                                                                | Ticket Vending Machines Sales Value                                                                                   | Information Center Sales                                                                                                                                  |                                                                                                                                                                                  | •                                                                                                                                                                     | On-bus sales value                                                                      | Cash riders  | TOTAL                                                                                                                   |
| Pass/ticket type<br>Adult 31 day pass                                                                                                                            | Unit value<br>\$ 47.00                                                                    | Sales Value                                                                                                           | Information Center Sales<br>Value                                                                                                                         | Value                                                                                                                                                                            | value                                                                                                                                                                 | On-bus sales value                                                                      | Cash riders  | TOTAL<br>\$ 769,061                                                                                                     |
| Adult 31 day pass                                                                                                                                                |                                                                                           | \$ 266,725.00                                                                                                         | Information Center Sales Value \$ 23,923.00                                                                                                               | Value<br>\$ 269,968.00                                                                                                                                                           | value<br>\$ 208,445.00                                                                                                                                                |                                                                                         | Cash riders  |                                                                                                                         |
| Adult 31 day pass<br>Reduced 31 day pass                                                                                                                         | \$ 47.00<br>\$ 30.00<br>\$ 16.00                                                          | \$ 266,725.00<br>\$ 39,000.00                                                                                         | Value \$ 23,923.00 \$ 6,750.00                                                                                                                            | \text{Value} \$ 269,968.00 \$ 69,030.00                                                                                                                                          | value<br>\$ 208,445.00<br>\$ 37,080.00                                                                                                                                | \$ -                                                                                    | Cash riders  | \$ 769,061<br>\$ 151,860<br>\$ 143,120                                                                                  |
| Adult 31 day pass<br>Reduced 31 day pass<br>7 day adult pass                                                                                                     | \$ 47.00<br>\$ 30.00<br>\$ 16.00<br>\$ 3.50                                               | \$ 266,725.00<br>\$ 39,000.00<br>\$ 82,224.00                                                                         | Information Center Sales   Value   \$ 23,923.00   \$ 6,750.00   \$ 1,296.00                                                                               | Value<br>\$ 269,968.00<br>\$ 69,030.00<br>\$ -                                                                                                                                   | value<br>\$ 208,445.00<br>\$ 37,080.00<br>\$ 1,584.00                                                                                                                 | \$ -<br>\$ -                                                                            | Cash riders  | \$ 769,061<br>\$ 151,860<br>\$ 143,120<br>\$ 434,536                                                                    |
| Adult 31 day pass<br>Reduced 31 day pass<br>7 day adult pass<br>L day adult pass<br>Adult 10 ride pass                                                           | \$ 47.00<br>\$ 30.00<br>\$ 16.00<br>\$ 3.50<br>\$ 13.50                                   | \$ 266,725.00<br>\$ 39,000.00<br>\$ 82,224.00<br>\$ 75,162.50<br>\$ -                                                 | Information Center Sales Value  \$ 23,923.00 \$ 6,750.00 \$ 1,296.00 \$ 640.50 \$ 10,894.50                                                               | \text{Value}  \( \frac{269,968.00}{5} \)  \( \frac{69,030.00}{5} \)  \( \frac{-}{5} \)  \( \frac{102,451.50}{5} \)                                                               | \$ 208,445.00<br>\$ 37,080.00<br>\$ 1,584.00<br>\$ 7,224.00<br>\$ 77,139.00                                                                                           | \$ -<br>\$ 58,016.00<br>\$ 351,508.50<br>\$ 236,790.00                                  | Cash riders  | \$ 769,061<br>\$ 151,860<br>\$ 143,120<br>\$ 434,536<br>\$ 427,275                                                      |
| Adult 31 day pass Reduced 31 day pass 7 day adult pass 1 day adult pass Adult 10 ride pass Reduced 10 ride pass                                                  | \$ 47.00<br>\$ 30.00<br>\$ 16.00<br>\$ 3.50<br>\$ 13.50<br>\$ 8.50                        | \$ 266,725.00<br>\$ 39,000.00<br>\$ 82,224.00<br>\$ 75,162.50<br>\$ -                                                 | Information Center Sales   Value   \$ 23,923.00   \$ 6,750.00   \$ 1,296.00   \$ 640.50   \$ 10,894.50   \$ 1,581.00                                      | Value           \$ 269,968.00           \$ 69,030.00           \$ -           \$ -           \$ 102,451.50           \$ 22,457.00                                                | value<br>\$ 208,445.00<br>\$ 37,080.00<br>\$ 1,584.00<br>\$ 7,224.00<br>\$ 77,139.00<br>\$ 11,390.00                                                                  | \$ -<br>\$ 58,016.00<br>\$ 351,508.50<br>\$ 236,790.00<br>\$ 18,241.00                  | Cash riders  | \$ 769,061<br>\$ 151,860<br>\$ 143,120<br>\$ 434,536<br>\$ 427,275<br>\$ 53,669                                         |
| Adult 31 day pass Reduced 31 day pass 7 day adult pass 1 day adult pass Adult 10 ride pass Reduced 10 ride pass Student 10 ride pass                             | \$ 47.00<br>\$ 30.00<br>\$ 16.00<br>\$ 3.50<br>\$ 13.50<br>\$ 8.50<br>\$ 10.50            | \$ 266,725.00<br>\$ 39,000.00<br>\$ 82,224.00<br>\$ 75,162.50<br>\$ -<br>\$ -                                         | Information Center Sales   Value   \$ 23,923.00   \$ 6,750.00   \$ 1,296.00   \$ 640.50   \$ 10,894.50   \$ 1,581.00   \$ 3,664.50   \$ 3,664.50          | Value           \$ 269,968.00           \$ 69,030.00           \$ -           \$ -           \$ 102,451.50           \$ 22,457.00                                                | value<br>\$ 208,445.00<br>\$ 37,080.00<br>\$ 1,584.00<br>\$ 7,224.00<br>\$ 77,139.00<br>\$ 11,390.00                                                                  | \$ -<br>\$ 58,016.00<br>\$ 351,508.50<br>\$ 236,790.00                                  | Cash riders  | \$ 769,061<br>\$ 151,860<br>\$ 143,120<br>\$ 434,536<br>\$ 427,275<br>\$ 53,669<br>\$ 223,262                           |
| Adult 31 day pass Reduced 31 day pass 7 day adult pass 1 day adult pass Adult 10 ride pass Reduced 10 ride pass Student 10 ride pass                             | \$ 47.00<br>\$ 30.00<br>\$ 16.00<br>\$ 3.50<br>\$ 13.50<br>\$ 8.50<br>\$ 10.50<br>\$ 1.75 | \$ 266,725.00<br>\$ 39,000.00<br>\$ 82,224.00<br>\$ 75,162.50<br>\$ -<br>\$ -<br>\$ 97,077.75                         | Information Center Sales   Value   \$ 23,923.00   \$ 6,750.00   \$ 1,296.00   \$ 640.50   \$ 10,894.50   \$ 1,581.00   \$ 3,664.50   \$ 126.00            | Value           \$ 269,968.00           \$ 69,030.00           \$ -           \$ -           \$ 102,451.50           \$ 22,457.00                                                | value<br>\$ 208,445.00<br>\$ 37,080.00<br>\$ 1,584.00<br>\$ 7,224.00<br>\$ 77,139.00<br>\$ 11,390.00                                                                  | \$ -<br>\$ 58,016.00<br>\$ 351,508.50<br>\$ 236,790.00<br>\$ 18,241.00                  | Cash riders  | \$ 769,061<br>\$ 151,860<br>\$ 143,120<br>\$ 434,536<br>\$ 427,275<br>\$ 53,669<br>\$ 223,262<br>\$ 97,204              |
| Adult 31 day pass Reduced 31 day pass 7 day adult pass 1 day adult pass Adult 10 ride pass Reduced 10 ride pass Student 10 ride pass 1 ride adult 1 ride reduced | \$ 47.00<br>\$ 30.00<br>\$ 16.00<br>\$ 3.50<br>\$ 13.50<br>\$ 8.50<br>\$ 10.50            | \$ 266,725.00<br>\$ 39,000.00<br>\$ 82,224.00<br>\$ 75,162.50<br>\$ -<br>\$ -<br>\$ 5<br>\$ 97,077.75<br>\$ 12,314.80 | Information Center Sales   Value   \$ 23,923.00   \$ 6,750.00   \$ 1,296.00   \$ 640.50   \$ 10,894.50   \$ 1,581.00   \$ 3,664.50   \$ 126.00   \$ 18.70 | \text{Value}  \( \frac{269,968.00}{69,030.00} \)  \( \frac{7}{5} - \)  \( \frac{1}{5} + \)  \( \frac{102,451.50}{5} \)  \( \frac{22,457.00}{5} + \)  \( \frac{71,316.00}{5} + \) | value           \$ 208,445.00           \$ 37,080.00           \$ 1,584.00           \$ 7,224.00           \$ 77,139.00           \$ 11,390.00           \$ 46,326.00 | \$ -<br>\$ 58,016.00<br>\$ 351,508.50<br>\$ 236,790.00<br>\$ 18,241.00<br>\$ 101,955.00 |              | \$ 769,061<br>\$ 151,860<br>\$ 143,120<br>\$ 434,536<br>\$ 427,275<br>\$ 53,669<br>\$ 223,262<br>\$ 97,204<br>\$ 12,334 |
| Adult 31 day pass Reduced 31 day pass 7 day adult pass 1 day adult pass Adult 10 ride pass Reduced 10 ride pass Student 10 ride pass                             | \$ 47.00<br>\$ 30.00<br>\$ 16.00<br>\$ 3.50<br>\$ 13.50<br>\$ 8.50<br>\$ 10.50<br>\$ 1.75 | \$ 266,725.00<br>\$ 39,000.00<br>\$ 82,224.00<br>\$ 75,162.50<br>\$ -<br>\$ -<br>\$ 97,077.75                         | Information Center Sales   Value   \$ 23,923.00   \$ 6,750.00   \$ 1,296.00   \$ 640.50   \$ 10,894.50   \$ 1,581.00   \$ 3,664.50   \$ 126.00   \$ 18.70 | \text{Value}  \( \frac{269,968.00}{69,030.00} \)  \( \frac{7}{5} - \)  \( \frac{1}{5} + \)  \( \frac{102,451.50}{5} \)  \( \frac{22,457.00}{5} + \)  \( \frac{71,316.00}{5} + \) | value       \$ 208,445.00       \$ 37,080.00       \$ 1,584.00       \$ 7,224.00       \$ 77,139.00       \$ 11,390.00       \$ 46,326.00       \$ 389,188.00         | \$ -<br>\$ 58,016.00<br>\$ 351,508.50<br>\$ 236,790.00<br>\$ 18,241.00                  |              | \$ 769,061<br>\$ 151,860<br>\$ 143,120<br>\$ 434,536<br>\$ 427,275<br>\$ 53,669<br>\$ 223,262<br>\$ 97,204              |